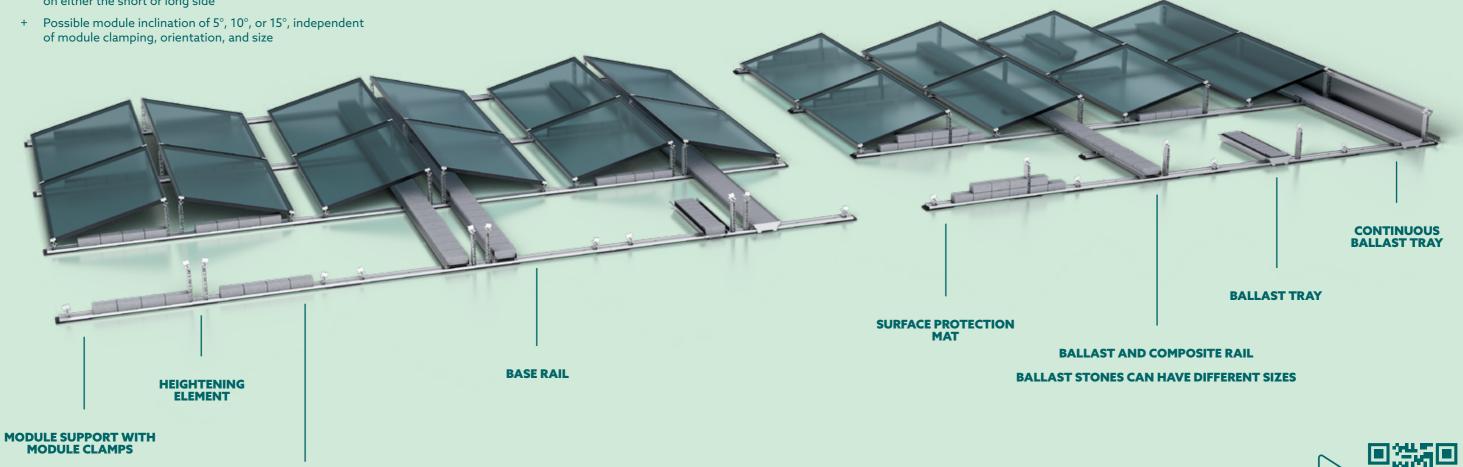

# **FIXGRID PRO.**

#### FIXGRID PRO ENABLES YOU TO EASILY ATTAIN YOUR DESIRED INCLINATION ANGLE AND CREATE INFINITE VARIATIONS WITH JUST A FEW COMPONENTS.

- + Ballast optimization and reduction through improved aerodynamics
- + Flexible and time-saving planning and assembly
- + Compatible with our ProLine module clamps
- + Tool-free assembly of the heightening elements
- Modules can be mounted in portrait or landscape and clamped + on either the short or long side

**BALLAST STONES 10 CM WIDE** 