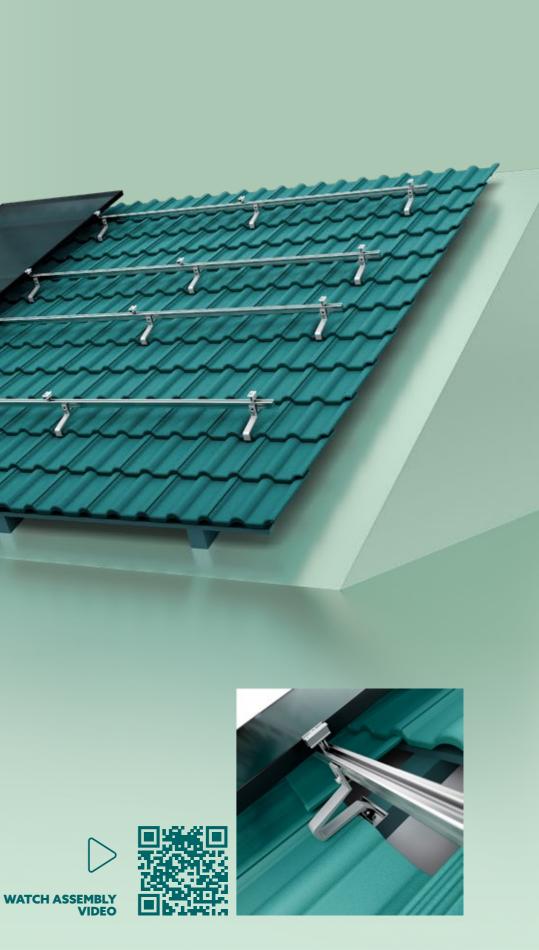

# **ROOF HOOKS FOR EVERY SITUATION IMAGINABLE.**

DESIGNED TO BE HIGHLY DURABLE, EASY TO INSTALL, AND CAPABLE OF CARRYING HEAVY LOADS.

- + Roof hooks for all common tile types
- + Quick and simple assembly
- + Easy to store
- + High-quality materials
- + Height-adjustable
- + Compatible with our Classic and ProLine rails

STAINLESS STEEL ROOF HOOKS

Versatile, robust, welded stainless steel.

Welded hooks ideal for heavy snow loads with protective zinc flake coating.

ALUMINUM ROOF HOOKS

Lightweight, economical, and efficient.