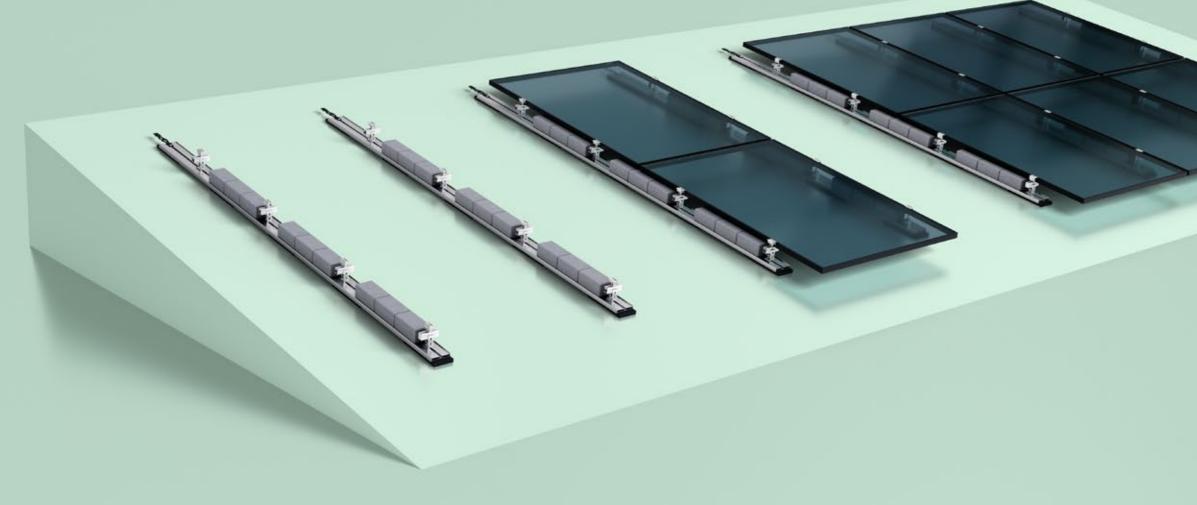

# FLATGRID PRO.

A SINGLE, COST-EFFECTIVE MOUNTING UNIT FOR FLAT AND SLIGHTLY PITCHED ROOFS, FEATURING A PARALLEL FLUSH MOUNT DESIGN COMPATIBLE WITH MOST SCHLETTER COMPONENTS.

- + Minimal superimposed loads required
- + Integrated surface protection mat
- + Optimized for material and cost
- + Zero roof penetration
- + Reduced ballast
- + Other supports and connections available

MOUNTING ON ROOFS WITH AN ANGLE OF INCLINATION OF UP TO 10°.