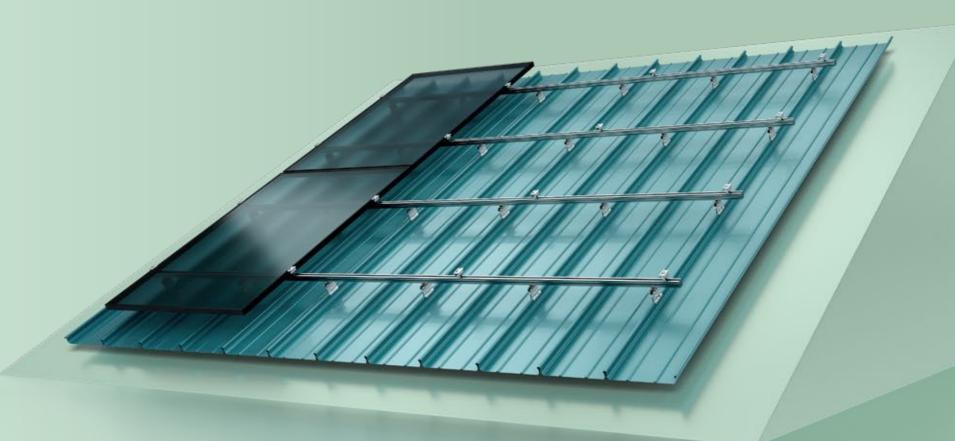

## **MOUNTING SYSTEMS FOR ALL CONCEIVABLE ROOF AND TILE TYPES.**

OUR COMPREHENSIVE AND SPECIALLY ENGINEERED SUITE OF SYSTEMS ENABLES YOU TO ADAPT TO THE CHARACTERISTICS OF ANY ROOF OR FAÇADE.

#### **ROOF TYPES**

Our mounting systems are designed for a variety of roof types, including flat, pitched, standing seam, and corrugated, with each component manufactured to ensure a safe, secure, and stable installation.

#### **ROOF TILES**

Whether on slate, ceramic, concrete, or something bespoke, our mounting systems are engineered to provide comprehensive support and longevity irrespective of the size or style of your tiles.