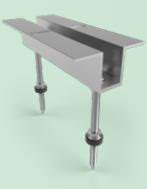

# TRAPEZOIDAL SHEET CONNECTORS.

VERSATILE MOUNTING SOLUTIONS FOR TRAPEZOIDAL SHEET METAL ROOFS.

- + Compatible with our Classic profiles
- + Screws onto the side of the trapezoidal sheets for optimal load distribution
- + Easily connects to the substructure

The cost-optimized trapezoidal sheet metal fastening system for steel and aluminum sheets with widths of 0.5 mm and above.

SINGLEFIX

Direct fastening of trapezoidal sheets with widths of 0.5 mm and above.