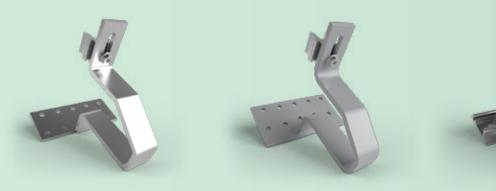

# **ROOF HOOKS FOR EVERY SITUATION IMAGINABLE.**

DESIGNED TO BE HIGHLY DURABLE, EASY TO INSTALL, AND CAPABLE OF CARRYING HEAVY LOADS.

- + Roof hooks for all common tile types
- + Quick and simple assembly
- + Easy to store
- + High-quality materials
- + Height-adjustable
- + Compatible with our Classic and ProLine rails

STAINLESS STEEL ROOF HOOKS

Versatile, robust, welded stainless steel.

Welded hooks ideal for heavy snow loads with protective zinc flake coating.

ALUMINUM ROOF HOOKS

Lightweight, economical, and efficient.