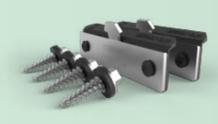

# HANGER BOLT VARIATIONS.

# EXCEPTIONAL STRENGTH AND VERSATILITY FOR ALL ROOF TYPES.

Our hanger bolts provide a secure and strong means of attaching solar modules to a wide variety of roof surfaces.

- + Hanger bolt solutions for fiber cement roofs
- + Compatible with our Classic profiles
- + Excellent stability on sloped, flat, and trapezoidal surfaces
- + Wide variety of options