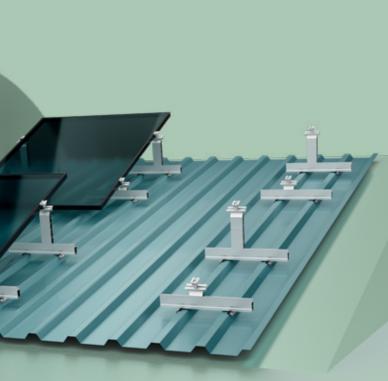

# TRAPEZOIDAL SHEET CONNECTORS.

VERSATILE MOUNTING SOLUTIONS FOR TRAPEZOIDAL SHEET METAL ROOFS.

- + Compatible with our Classic profiles
- + Screws onto the side of the trapezoidal sheets for optimal load distribution
- + Easily connects to the substructure

The cost-optimized trapezoidal sheet metal fastening system for steel and aluminum sheets with widths of 0.5 mm and above.

SINGLEFIX

Direct fastening of trapezoidal sheets with widths of 0.5 mm and above.

#### **UNIVERSAL ADAPTER**

The universal fastening system for selfsupporting trapezoidal sheet roofs and sandwich elements. WATCH SINGLEFIX ASSEMBLY VIDEO

7