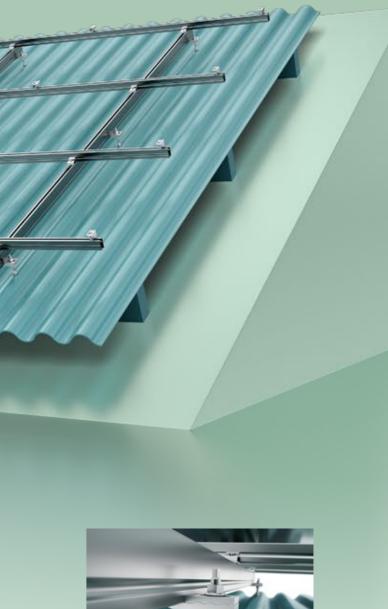

# PITCHED ROOF SOLAR MOUNTING SYSTEMS.

### PARALLEL OR ELEVATED MOUNTING FOR ANY ROOF AND PITCH.

With the extensive range and dynamic, module structure of our mounting systems, we're able to provide full support on nearly any roof pitch for all available solar modules.