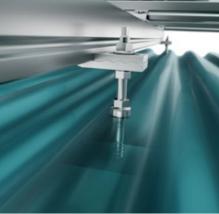

#### HANGER BOLT WITH MOUNTING PLATE

For corrugated or trapezoidal sheet roofs with EPDM seal and a mounting plate.

4

# TRAPEZOIDAL SHEET CONNECTORS.

VERSATILE MOUNTING SOLUTIONS FOR TRAPEZOIDAL SHEET METAL ROOFS.

- + Compatible with our Classic profiles
- + Screws onto the side of the trapezoidal sheets for optimal load distribution
- + Easily connects to the substructure