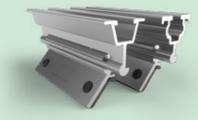

# PITCHED ROOF SOLAR MOUNTING SYSTEMS.

### PARALLEL OR ELEVATED MOUNTING FOR ANY ROOF AND PITCH.

With the extensive range and dynamic, module structure of our mounting systems, we're able to provide full support on nearly any roof pitch for all available solar modules.