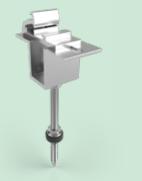

# HANGER BOLT VARIATIONS.

# EXCEPTIONAL STRENGTH AND VERSATILITY FOR ALL ROOF TYPES.

Our hanger bolts provide a secure and strong means of attaching solar modules to a wide variety of roof surfaces.

- + Hanger bolt solutions for fiber cement roofs
- + Compatible with our Classic profiles
- + Excellent stability on sloped, flat, and trapezoidal surfaces
- + Wide variety of options

#### HANGER BOLT WITH UNIVERSAL ADAPTER UNO

Universal Adapter Uno M8 for steel purlin. Universal Adapter Uno M10 / M12 for fixing into wooden substructures.