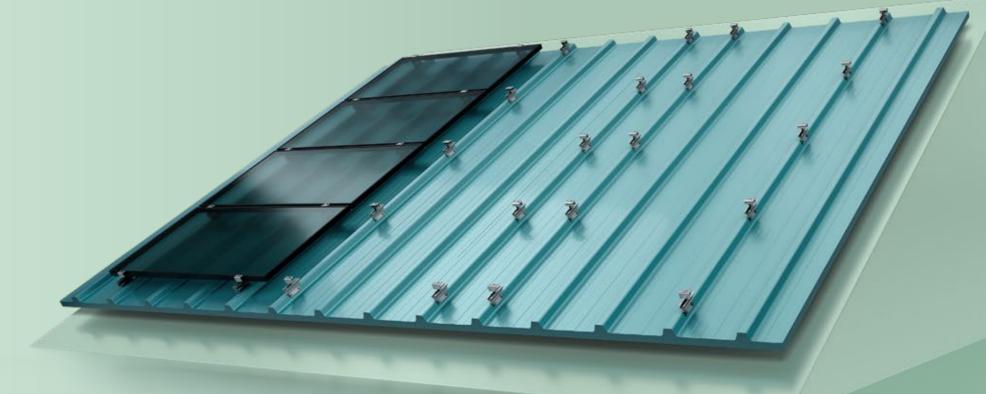

## **MOUNTING SYSTEMS FOR ALL CONCEIVABLE ROOF AND TILE TYPES.**

OUR COMPREHENSIVE AND SPECIALLY ENGINEERED SUITE OF SYSTEMS ENABLES YOU TO ADAPT TO THE CHARACTERISTICS OF ANY ROOF OR FAÇADE.

#### **ROOF TYPES**

Our mounting systems are designed for a variety of roof types, including flat, pitched, standing seam, and corrugated, with each component manufactured to ensure a safe, secure, and stable installation.

#### **ROOF TILES**

Whether on slate, ceramic, concrete, or something bespoke, our mounting systems are engineered to provide comprehensive support and longevity irrespective of the size or style of your tiles.