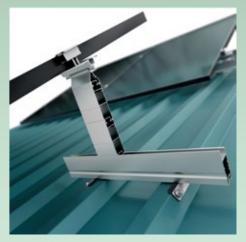

# TRAPEZOIDAL SHEET CONNECTORS.

VERSATILE MOUNTING SOLUTIONS FOR TRAPEZOIDAL SHEET METAL ROOFS.

- + Compatible with our Classic profiles
- + Screws onto the side of the trapezoidal sheets for optimal load distribution
- + Easily connects to the substructure

The cost-optimized trapezoidal sheet metal fastening system for steel and aluminum sheets with widths of 0.5 mm and above.

SINGLEFIX

Direct fastening of trapezoidal sheets with widths of 0.5 mm and above.

#### **UNIVERSAL ADAPTER**

The universal fastening system for selfsupporting trapezoidal sheet roofs and sandwich elements. WATCH SINGLEFIX ASSEMBLY VIDEO

7