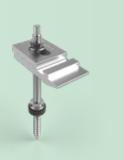

# **SEAM CLAMP VARIATIONS.**

**RELIABLE MOUNTING SOLUTIONS FOR** STANDING SEAM ROOFS, PROVIDING A SECURE AND DURABLE FOUNDATION FOR YOUR SOLAR MODULES.

Our wide range of seam clamps have been developed to fit the requirements of any seam roof manufacturer, providing you with a universal solution.

- + Quick assembly
- + Variable use
- + Excellent value
- + Easy to store
- + Compatible with our Classic profiles

SEAM CLAMP 503 FOR STANDING SEAM ROOF

SEAM CLAMP 562 UNIVERSAL

SEAM CLAMP 510

FOR ROUND SEAM ROOF