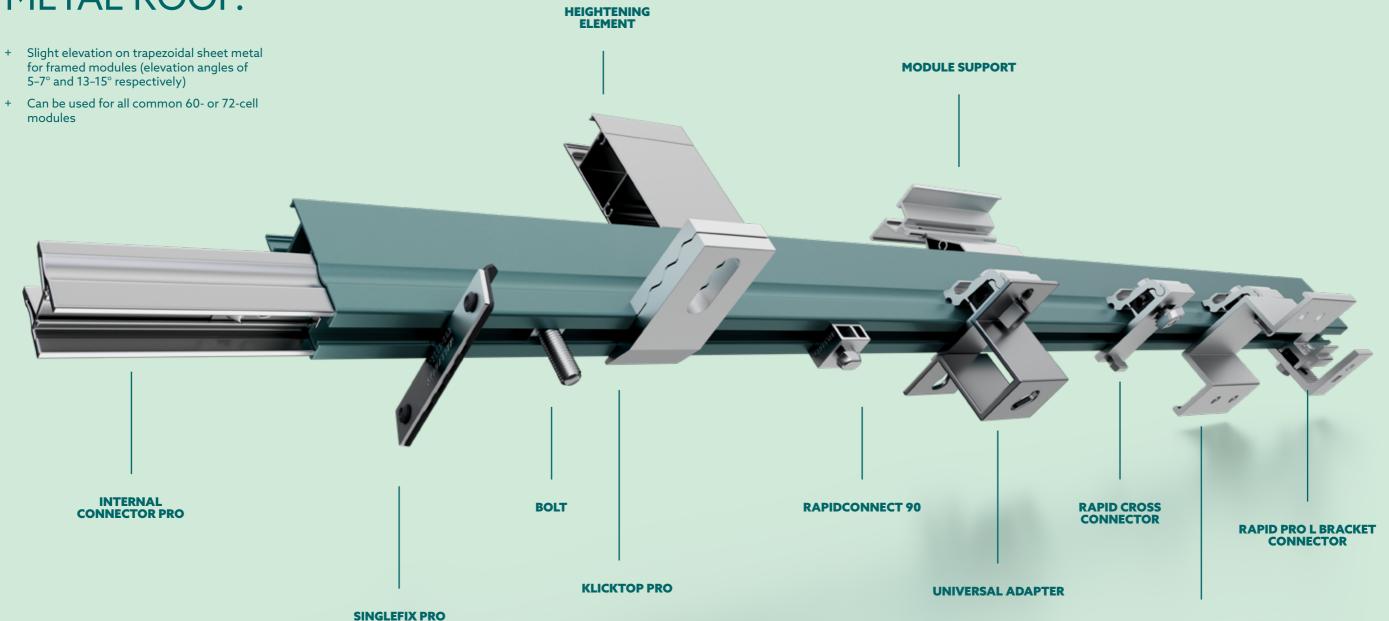

# TRAPEZOIDAL SHEET CONNECTORS.

VERSATILE MOUNTING SOLUTIONS FOR TRAPEZOIDAL SHEET METAL ROOFS.

- + Compatible with our Classic profiles
- + Screws onto the side of the trapezoidal sheets for optimal load distribution
- + Easily connects to the substructure

The cost-optimized trapezoidal sheet metal fastening system for steel and aluminum sheets with widths of 0.5 mm and above.

SINGLEFIX

Direct fastening of trapezoidal sheets with widths of 0.5 mm and above.

#### **UNIVERSAL ADAPTER**

The universal fastening system for selfsupporting trapezoidal sheet roofs and sandwich elements. WATCH SINGLEFIX ASSEMBLY VIDEO

7