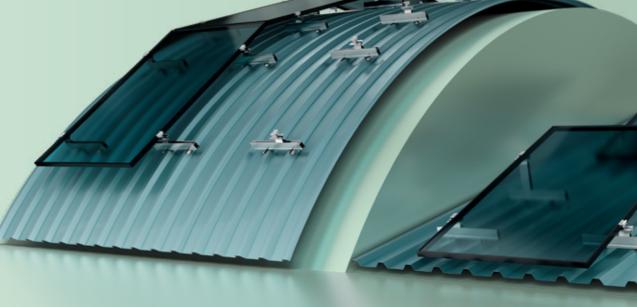

# TRAPEZOIDAL SHEET CONNECTORS.

VERSATILE MOUNTING SOLUTIONS FOR TRAPEZOIDAL SHEET METAL ROOFS.

- + Compatible with our Classic profiles
- + Screws onto the side of the trapezoidal sheets for optimal load distribution
- + Easily connects to the substructure

The cost-optimized trapezoidal sheet metal fastening system for steel and aluminum sheets with widths of 0.5 mm and above.

SINGLEFIX

Direct fastening of trapezoidal sheets with widths of 0.5 mm and above.

#### **UNIVERSAL ADAPTER**

The universal fastening system for selfsupporting trapezoidal sheet roofs and sandwich elements. WATCH SINGLEFIX ASSEMBLY VIDEO

7