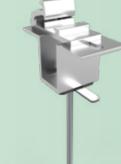

# **ROOF HOOKS FOR EVERY SITUATION IMAGINABLE.**

DESIGNED TO BE HIGHLY DURABLE, EASY TO INSTALL, AND CAPABLE OF CARRYING HEAVY LOADS.

- + Roof hooks for all common tile types
- + Quick and simple assembly
- + Easy to store
- + High-quality materials
- + Height-adjustable
- + Compatible with our Classic and ProLine rails

STAINLESS STEEL ROOF HOOKS

Versatile, robust, welded stainless steel.

Welded hooks ideal for heavy snow loads with protective zinc flake coating.

ALUMINUM ROOF HOOKS

Lightweight, economical, and efficient.