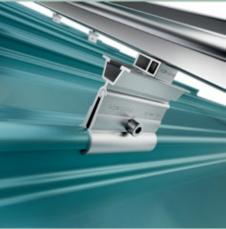

# **ROOF HOOKS FOR EVERY SITUATION IMAGINABLE.**

DESIGNED TO BE HIGHLY DURABLE, EASY TO INSTALL, AND CAPABLE OF CARRYING HEAVY LOADS.

- + Roof hooks for all common tile types
- + Quick and simple assembly
- + Easy to store
- + High-quality materials
- + Height-adjustable
- + Compatible with our Classic and ProLine rails

STAINLESS STEEL ROOF HOOKS

Versatile, robust, welded stainless steel.

Welded hooks ideal for heavy snow loads with protective zinc flake coating.

ALUMINUM ROOF HOOKS

Lightweight, economical, and efficient.