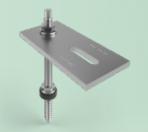

#### HANGER BOLT WITH MOUNTING PLATE

For corrugated or trapezoidal sheet roofs with EPDM seal and a mounting plate.

4